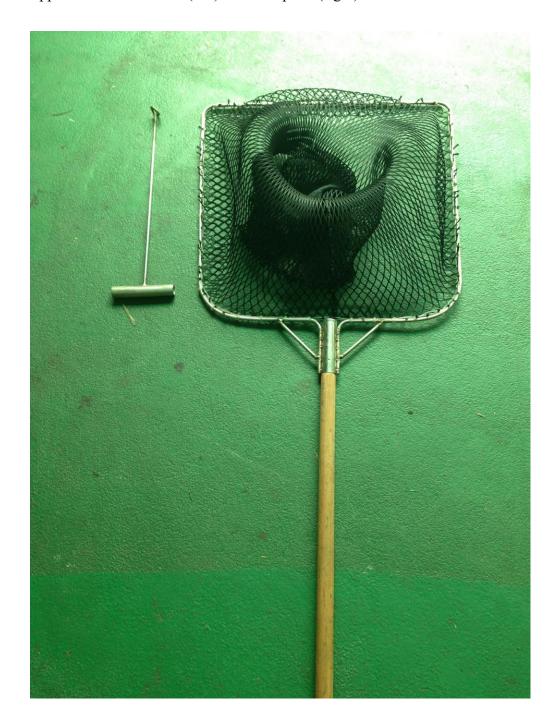

Appendix 10 De-hooker (left) and Scoop net (right)

Appendix 12

Facsimile Form for Vessel Position and Fishing Operation Information

| Vessel Name                              |                                                                                                                                            |        |        |                                         |        |   |
|------------------------------------------|--------------------------------------------------------------------------------------------------------------------------------------------|--------|--------|-----------------------------------------|--------|---|
| (IRCS/WIN)                               |                                                                                                                                            |        |        |                                         |        |   |
| Registration Number of<br>Fishing Vessel | СТ –                                                                                                                                       |        |        |                                         |        |   |
| Date of Vessel Position in GMT           | Year                                                                                                                                       | Month  | Day    | Hour Min                                | ute    |   |
| GPS Vessel Position                      | ☐ Latitude in  North  ☐ Latitude in  South                                                                                                 | Degree | Minute | ☐ Longitude in East ☐ Longitude in West | Degree |   |
| Navigation Speed and Direction           | Speed                                                                                                                                      |        | Knots  | Direction                               |        | 0 |
| Movement of Fishing<br>Vessel            | <ul> <li>(Fishing)</li> <li>(Searching)</li> <li>(Transiting)</li> <li>(Transshipp)</li> <li>(Drifting)</li> <li>(Other Active)</li> </ul> | ing)   |        |                                         |        |   |
| Person Filling the Form                  |                                                                                                                                            |        |        |                                         |        |   |
|                                          |                                                                                                                                            |        |        |                                         |        |   |